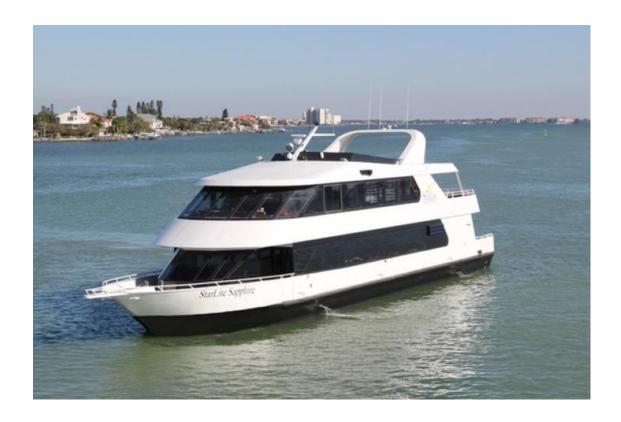

## 2.5 Hour Daytime Luncheon Cruise With Entertainment

StarLite Sapphire Yacht features multiple decks, two enclosed and climatically controlled, and open observation decks.

Cruise is along the smooth inland waterways around the Pinellas County Beach Islands.